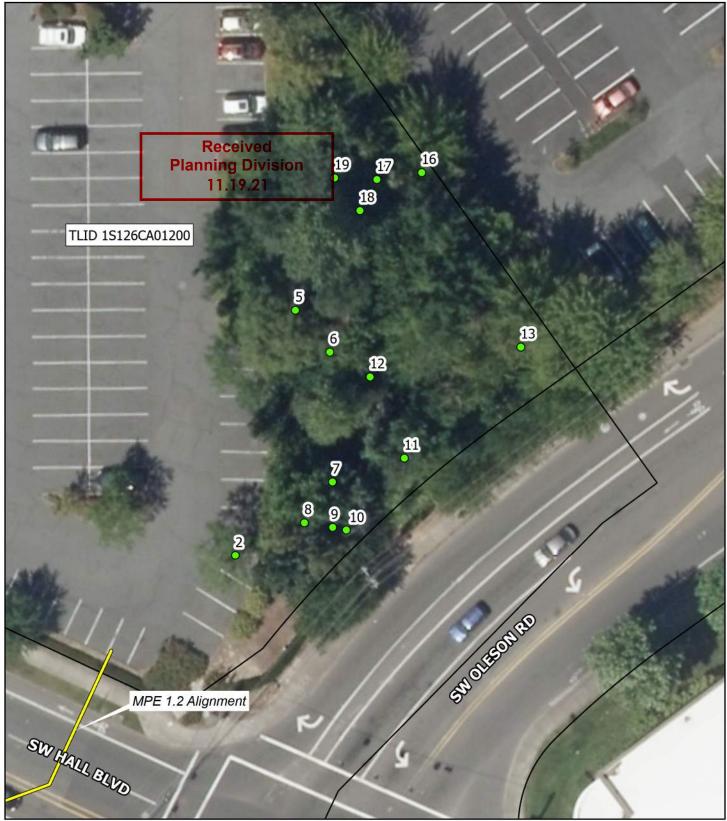

Background: Portland Aerial Imagery, Summer 2018

MPE 1.2 Tree Survey

Surveyed Tree LocationMPE 1.2 Pipeline AlignmentTaxlot

| Tree ID | Lat       | Long        | Northing  | Easting   | DBH (in) | Туре       | Species           | Health | Source             | Drip Line (ft) | Critical Root Zone (ft) | Designation       | Notes                                            |
|---------|-----------|-------------|-----------|-----------|----------|------------|-------------------|--------|--------------------|----------------|-------------------------|-------------------|--------------------------------------------------|
| 2       | 45.453611 | -122.774223 | 147125.60 | 321871.14 | 8        | Deciduous  | Honey Locust      | Good   | DEA,<br>April 2021 | 8              | 8                       | Landscape<br>Tree | 8 honey locust parking strip                     |
| 5       | 45.453828 | -122.774148 | 147205.00 | 321890.58 | 21       | Deciduous  | Alder             | Good   | DEA,<br>April 2021 | 30             | 20                      | Community<br>Tree | 21 alder drip 30, root 20                        |
| 6       | 45.453791 | -122.774104 | 147191.45 | 321901.76 | 10       | Deciduous  | Willow            | Poor   | DEA,<br>April 2021 | 50             | 10                      | Community<br>Tree | 10 willow root 10. Drip due<br>to lean 50        |
| 7       | 45.453676 | -122.774101 | 147149.43 | 321902.60 | 14.5     | Deciduous  | Red Maple         | Good   | DEA,<br>April 2021 | 30             | 15                      | Community<br>Tree | 14.5 red maple. Root 15. Drip<br>30              |
| 8       | 45.453640 | -122.774136 | 147136.22 | 321893.51 | 15       | Coniferous | Western Red Cedar | Good   | DEA,<br>April 2021 | 30             | 20                      | Community<br>Tree | 15 western red cedar. Drip<br>30. Root 20        |
| 9       | 45.453636 | -122.774101 | 147134.73 | 321902.67 | 11       | Deciduous  | English Oak       | Good   | DEA,<br>April 2021 | 20             | 10                      | Community<br>Tree | 11 English oak. Drip 20. Root<br>10              |
| 10      | 45.453633 | -122.774083 | 147133.89 | 321907.09 | 14       | Coniferous | Western Red Cedar | Poor   | DEA,<br>April 2021 | 30             | 20                      | Community<br>Tree | 14 western red cedar. Dying.<br>Drip 30. Root 20 |
| 11      | 45.453697 | -122.774010 | 147157.14 | 321925.90 | 16       | Deciduous  | Cottonwood        | Poor   | DEA,<br>April 2021 | 60             | 20                      | Community<br>Tree | 16 cottonwood. Uprooted.<br>Drip 60. Root 20     |
| 12      | 45.453769 | -122.774053 | 147183.42 | 321914.79 | 18       | Deciduous  | Cottonwood        | Good   | DEA,<br>April 2021 | 18             | 10                      | Community<br>Tree | 18 cottonwood. Drip 18. Root<br>10               |
| 13      | 45.453796 | -122.773863 | 147193.08 | 321963.62 | 12       | Coniferous | Western Red Cedar | Good   | DEA,<br>April 2021 | 20             | 15                      | Community<br>Tree | 12 western red cedar. Drip20.<br>15 root         |
| 16      | 45.453950 | -122.773988 | 147249.55 | 321931.53 | 13.5     | Coniferous | Western Red Cedar | Good   | DEA,<br>April 2021 | 30             | 15                      | Community<br>Tree | 13.5 western red cedar. drip<br>30. 15 root      |
| 17      | 45.453944 | -122.774045 | 147247.31 | 321916.99 | 18       | Deciduous  | Alder             | Good   | DEA,<br>April 2021 | 20             | 15                      | Community<br>Tree | 18 alder. Drip 20. Root 15                       |
| 18      | 45.453917 | -122.774066 | 147237.24 | 321911.51 | 28       | Deciduous  | Cottonwood        | Good   | DEA,<br>April 2021 | 45             | 25                      | Community<br>Tree | 28 cottonwood drip 45. Root<br>25                |
| 19      | 45.453946 | -122.774098 | 147247.82 | 321903.31 | 14       | Deciduous  | Willow            | Good   | DEA,<br>April 2021 | 20             | 14                      | Community<br>Tree | 14 willow. Drip 20. Root 14                      |